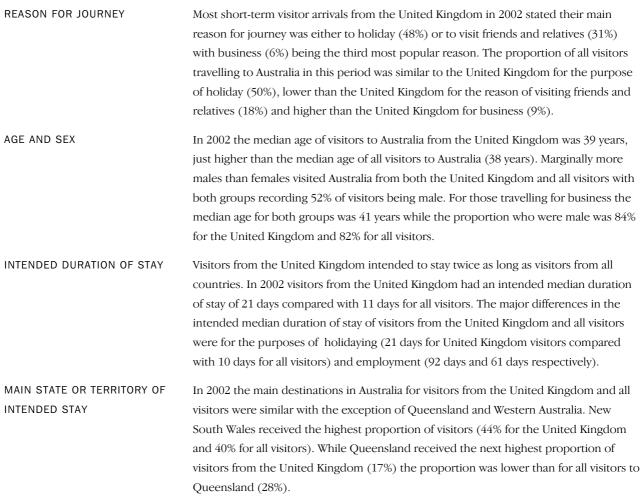

SEASONALITY OF ARRIVALS For both visitors from the United Kingdom and all visitors December was the most popular month to visit Australia. In December 2002, 16% of visitors from the United Kingdom and 11% of all visitors arrived in Australia. The least popular months for United Kingdom visitors were May and June (each 4%). These months were also the least popular months for travel to Australia for all visitors but the proportions were higher (each 7%). While the climatic conditions influence travel, especially for holiday and visiting friends and relatives, both business and employment opportunities also influence when people choose to visit Australia.

#### SEASONALITY OF TRAVEL, United Kindgom, Proportion