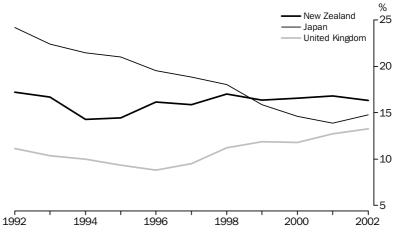

## UNITED KINGDOM: SHORT-TERM VISITOR ARRIVALS

Between 1992 and 2002 the United Kingdom was the third largest source country for short-term visitor arrivals to Australia. Both visitors from New Zealand and Japan exceeded arrivals from the United Kingdom during this period. The United Kingdom averaged 11% of all visitor arrivals while Japan averaged 18% and New Zealand averaged 16% between 1992 and 2002. In 2002 there were 642,700 arrivals from the United Kingdom or 13% of all arrivals.