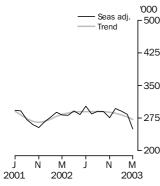

- Preliminary estimates indicate that there were 313,000 short-term visitor arrivals to Australia during April 2003. The trend estimate for short-term visitor arrivals in April 2003 was 354,300 representing a continuing decline in the trend since the revised series peaked in November 2002 (15% lower).
- The seasonally adjusted preliminary estimate of short-term visitor arrivals for April (327,000) is the lowest in over 5 years (318,000 in March 1998).
- The preliminary seasonally adjusted monthly decline (down 40,600) is comparable with the decline in arrivals after the Sydney 2000 Olympic Games (down 38,200 in October 2000) but otherwise the largest monthly decline in at least 33 years (records began in 1969).
- During March 2003 there were 245,500 short-term departures of Australian residents. The trend estimate for short-term resident departures in March 2003 (271,800) reveals an emerging decline in the revised series since July 2002 (6% lower).
- The monthly decline in seasonally adjusted short-term departures of Australian residents for March 2003 (down 33,700 or 12%) is the second largest decline in at least 27 years (records began in 1976), with the largest being a 13% decline in January 1991 (coinciding with the commencement of the Persian Gulf War in January 1991).

## Resident departures

|                                | ΝΟΤΕS                                                                                                                                                                |                                                                                                                                                                                                                                                                                                                                                                                                                                                                                                                                                                                                                                                                                                                                                                                                                                                                                                                                                                                                                                                                                                                                                                                                                                                                                                                                                                                                                                                                                                                                                                                                                                                                                                                                                                                                                                                                                                                                                                                                                                                                                                                              |  |  |  |  |  |  |
|--------------------------------|----------------------------------------------------------------------------------------------------------------------------------------------------------------------|------------------------------------------------------------------------------------------------------------------------------------------------------------------------------------------------------------------------------------------------------------------------------------------------------------------------------------------------------------------------------------------------------------------------------------------------------------------------------------------------------------------------------------------------------------------------------------------------------------------------------------------------------------------------------------------------------------------------------------------------------------------------------------------------------------------------------------------------------------------------------------------------------------------------------------------------------------------------------------------------------------------------------------------------------------------------------------------------------------------------------------------------------------------------------------------------------------------------------------------------------------------------------------------------------------------------------------------------------------------------------------------------------------------------------------------------------------------------------------------------------------------------------------------------------------------------------------------------------------------------------------------------------------------------------------------------------------------------------------------------------------------------------------------------------------------------------------------------------------------------------------------------------------------------------------------------------------------------------------------------------------------------------------------------------------------------------------------------------------------------------|--|--|--|--|--|--|
| FORTHCOMING ISSUES             | ISSUE                                                                                                                                                                | EXPECTED RELEASE DATE                                                                                                                                                                                                                                                                                                                                                                                                                                                                                                                                                                                                                                                                                                                                                                                                                                                                                                                                                                                                                                                                                                                                                                                                                                                                                                                                                                                                                                                                                                                                                                                                                                                                                                                                                                                                                                                                                                                                                                                                                                                                                                        |  |  |  |  |  |  |
|                                | May 2003<br>June 2003                                                                                                                                                | 25 June 2003<br>24 July 2003                                                                                                                                                                                                                                                                                                                                                                                                                                                                                                                                                                                                                                                                                                                                                                                                                                                                                                                                                                                                                                                                                                                                                                                                                                                                                                                                                                                                                                                                                                                                                                                                                                                                                                                                                                                                                                                                                                                                                                                                                                                                                                 |  |  |  |  |  |  |
| AMENDMENT TO<br>PREVIOUS ISSUE |                                                                                                                                                                      | ication (released 28 April 2003), contained an error on<br>see paragraph 23 of the Explanatory Notes.                                                                                                                                                                                                                                                                                                                                                                                                                                                                                                                                                                                                                                                                                                                                                                                                                                                                                                                                                                                                                                                                                                                                                                                                                                                                                                                                                                                                                                                                                                                                                                                                                                                                                                                                                                                                                                                                                                                                                                                                                        |  |  |  |  |  |  |
| DATA NOTES                     | For data quality and revision issue                                                                                                                                  | s see Appendix 2 on page 21.                                                                                                                                                                                                                                                                                                                                                                                                                                                                                                                                                                                                                                                                                                                                                                                                                                                                                                                                                                                                                                                                                                                                                                                                                                                                                                                                                                                                                                                                                                                                                                                                                                                                                                                                                                                                                                                                                                                                                                                                                                                                                                 |  |  |  |  |  |  |
|                                | Caution must be exercised when a For further information see parage                                                                                                  | assessing trend estimates for recent months.<br>raph 19 of the Explanatory Notes.                                                                                                                                                                                                                                                                                                                                                                                                                                                                                                                                                                                                                                                                                                                                                                                                                                                                                                                                                                                                                                                                                                                                                                                                                                                                                                                                                                                                                                                                                                                                                                                                                                                                                                                                                                                                                                                                                                                                                                                                                                            |  |  |  |  |  |  |
|                                | • • • • • • • • • • • • • • • • • •                                                                                                                                  | • • • • • • • • • • • • • • • • • • • •                                                                                                                                                                                                                                                                                                                                                                                                                                                                                                                                                                                                                                                                                                                                                                                                                                                                                                                                                                                                                                                                                                                                                                                                                                                                                                                                                                                                                                                                                                                                                                                                                                                                                                                                                                                                                                                                                                                                                                                                                                                                                      |  |  |  |  |  |  |
| CHANGES IN THIS<br>ISSUE       |                                                                                                                                                                      | n: Short-term Visitor Arrivals is included in this issue.                                                                                                                                                                                                                                                                                                                                                                                                                                                                                                                                                                                                                                                                                                                                                                                                                                                                                                                                                                                                                                                                                                                                                                                                                                                                                                                                                                                                                                                                                                                                                                                                                                                                                                                                                                                                                                                                                                                                                                                                                                                                    |  |  |  |  |  |  |
| TREND REVISIONS                | Each time new seasonally adjusted estimates become available, trend estimates of short-term arrivals are revised (see paragraphs 15 to 18 of the Explanatory Notes). |                                                                                                                                                                                                                                                                                                                                                                                                                                                                                                                                                                                                                                                                                                                                                                                                                                                                                                                                                                                                                                                                                                                                                                                                                                                                                                                                                                                                                                                                                                                                                                                                                                                                                                                                                                                                                                                                                                                                                                                                                                                                                                                              |  |  |  |  |  |  |
|                                | The examples in the graphs below shows an illustrative scenario and the consequent revision to previous trend estimates of visitor arrivals and resident departures. |                                                                                                                                                                                                                                                                                                                                                                                                                                                                                                                                                                                                                                                                                                                                                                                                                                                                                                                                                                                                                                                                                                                                                                                                                                                                                                                                                                                                                                                                                                                                                                                                                                                                                                                                                                                                                                                                                                                                                                                                                                                                                                                              |  |  |  |  |  |  |
|                                | <b>1</b> The seasonally adjusted estimate for:                                                                                                                       |                                                                                                                                                                                                                                                                                                                                                                                                                                                                                                                                                                                                                                                                                                                                                                                                                                                                                                                                                                                                                                                                                                                                                                                                                                                                                                                                                                                                                                                                                                                                                                                                                                                                                                                                                                                                                                                                                                                                                                                                                                                                                                                              |  |  |  |  |  |  |
|                                | May visitor arrivals is 3.30% higher than April<br>April resident departures is 3.30% higher than March.                                                             |                                                                                                                                                                                                                                                                                                                                                                                                                                                                                                                                                                                                                                                                                                                                                                                                                                                                                                                                                                                                                                                                                                                                                                                                                                                                                                                                                                                                                                                                                                                                                                                                                                                                                                                                                                                                                                                                                                                                                                                                                                                                                                                              |  |  |  |  |  |  |
|                                | <b>2</b> The seasonally adjusted estimat                                                                                                                             | e for:                                                                                                                                                                                                                                                                                                                                                                                                                                                                                                                                                                                                                                                                                                                                                                                                                                                                                                                                                                                                                                                                                                                                                                                                                                                                                                                                                                                                                                                                                                                                                                                                                                                                                                                                                                                                                                                                                                                                                                                                                                                                                                                       |  |  |  |  |  |  |
|                                | May visitor arrivals is 3.30% lower                                                                                                                                  | than April                                                                                                                                                                                                                                                                                                                                                                                                                                                                                                                                                                                                                                                                                                                                                                                                                                                                                                                                                                                                                                                                                                                                                                                                                                                                                                                                                                                                                                                                                                                                                                                                                                                                                                                                                                                                                                                                                                                                                                                                                                                                                                                   |  |  |  |  |  |  |
|                                | April resident departures is 3.30%                                                                                                                                   | lower than March.                                                                                                                                                                                                                                                                                                                                                                                                                                                                                                                                                                                                                                                                                                                                                                                                                                                                                                                                                                                                                                                                                                                                                                                                                                                                                                                                                                                                                                                                                                                                                                                                                                                                                                                                                                                                                                                                                                                                                                                                                                                                                                            |  |  |  |  |  |  |
|                                | VISITOR ARRIVALS(p)                                                                                                                                                  | RESIDENT DEPARTURES                                                                                                                                                                                                                                                                                                                                                                                                                                                                                                                                                                                                                                                                                                                                                                                                                                                                                                                                                                                                                                                                                                                                                                                                                                                                                                                                                                                                                                                                                                                                                                                                                                                                                                                                                                                                                                                                                                                                                                                                                                                                                                          |  |  |  |  |  |  |
|                                |                                                                                                                                                                      | Published trend<br>1<br>2<br>425<br>425<br>350<br>275<br>200<br>2003<br>2003<br>2003<br>2003<br>2003<br>2002<br>2003<br>2003<br>2002<br>2003<br>2003<br>2003<br>2002<br>2003<br>2002<br>2003<br>2003<br>2002<br>2003<br>2003<br>2003<br>2003<br>2003<br>2003<br>2003<br>2003<br>2003<br>2003<br>2003<br>2003<br>2003<br>2003<br>2003<br>2003<br>2003<br>2003<br>2003<br>2003<br>2003<br>2003<br>2003<br>2003<br>2003<br>2003<br>2003<br>2003<br>2003<br>2003<br>2003<br>2003<br>2003<br>2003<br>2003<br>2003<br>2003<br>2003<br>2003<br>2003<br>2003<br>2003<br>2003<br>2003<br>2003<br>2003<br>2003<br>2003<br>2003<br>2003<br>2003<br>2003<br>2003<br>2003<br>2003<br>2003<br>2003<br>2003<br>2003<br>2003<br>2003<br>2003<br>2003<br>2003<br>2003<br>2003<br>2003<br>2003<br>2003<br>2003<br>2003<br>2003<br>2003<br>2003<br>2003<br>2003<br>2003<br>2003<br>2003<br>2003<br>2003<br>2003<br>2003<br>2003<br>2003<br>2003<br>2003<br>2003<br>2003<br>2003<br>2003<br>2003<br>2003<br>2003<br>2003<br>2003<br>2003<br>2003<br>2003<br>2003<br>2003<br>2003<br>2003<br>2003<br>2003<br>2003<br>2003<br>2003<br>2003<br>2003<br>2003<br>2003<br>2003<br>2003<br>2003<br>2003<br>2003<br>2003<br>2003<br>2003<br>2003<br>2003<br>2003<br>2003<br>2003<br>2003<br>2003<br>2003<br>2003<br>2003<br>2003<br>2003<br>2003<br>2003<br>2003<br>2003<br>2003<br>2003<br>2003<br>2003<br>2003<br>2003<br>2003<br>2003<br>2003<br>2003<br>2003<br>2003<br>2003<br>2003<br>2003<br>2003<br>2003<br>2003<br>2003<br>2003<br>2003<br>2003<br>2003<br>2003<br>2003<br>2003<br>2003<br>2003<br>2003<br>2003<br>2003<br>2003<br>2003<br>2003<br>2003<br>2003<br>2003<br>2003<br>2003<br>2003<br>2003<br>2003<br>2003<br>2003<br>2003<br>2003<br>2003<br>2003<br>2003<br>2003<br>2003<br>2003<br>2003<br>2003<br>2003<br>2003<br>2003<br>2003<br>2003<br>2003<br>2003<br>2003<br>2003<br>2003<br>2003<br>2003<br>2003<br>2003<br>2003<br>2003<br>2003<br>2003<br>2003<br>2003<br>2003<br>2003<br>2003<br>2003<br>2003<br>2003<br>2003<br>2003<br>2003<br>2003<br>2003<br>2003<br>2003<br>2003<br>2003<br>2003<br>2003<br>2003<br>2003<br>2003 |  |  |  |  |  |  |
|                                | years.                                                                                                                                                               |                                                                                                                                                                                                                                                                                                                                                                                                                                                                                                                                                                                                                                                                                                                                                                                                                                                                                                                                                                                                                                                                                                                                                                                                                                                                                                                                                                                                                                                                                                                                                                                                                                                                                                                                                                                                                                                                                                                                                                                                                                                                                                                              |  |  |  |  |  |  |