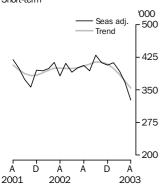

- Preliminary estimates indicate that there were 313,000 short-term visitor arrivals to Australia during April 2003. The trend estimate for short-term visitor arrivals in April 2003 was 354,300 representing a continuing decline in the trend since the revised series peaked in November 2002 (15% lower).
- The seasonally adjusted preliminary estimate of short-term visitor arrivals for April (327,000) is the lowest in over 5 years (318,000 in March 1998).
- The preliminary seasonally adjusted monthly decline (down 40,600) is comparable with the decline in arrivals after the Sydney 2000 Olympic Games (down 38,200 in October 2000) but otherwise the largest monthly decline in at least 33 years (records began in 1969).
- During March 2003 there were 245,500 short-term departures of Australian residents. The trend estimate for short-term resident departures in March 2003 (271,800) reveals an emerging decline in the revised series since July 2002 (6% lower).
- The monthly decline in seasonally adjusted short-term departures of Australian residents for March 2003 (down 33,700 or 12%) is the second largest decline in at least 27 years (records began in 1976), with the largest being a 13% decline in January 1991 (coinciding with the commencement of the Persian Gulf War in January 1991).

#### Visitor arrivals (p) Short-term