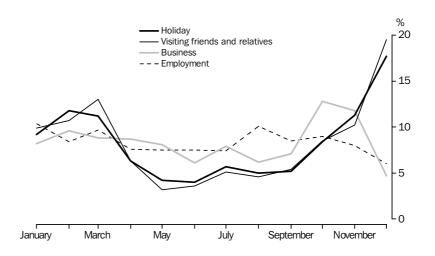

SEASONALITY OF ARRIVALS For both visitors from the United Kingdom and all visitors December was the most popular month to visit Australia. In December 2002, 16% of visitors from the United Kingdom and 11% of all visitors arrived in Australia. The least popular months for United Kingdom visitors were May and June (each 4%). These months were also the least popular months for travel to Australia for all visitors but the proportions were higher (each 7%). While the climatic conditions influence travel, especially for holiday and visiting friends and relatives, both business and employment opportunities also influence when people choose to visit Australia.

#### SEASONALITY OF TRAVEL, United Kindgom, Proportion